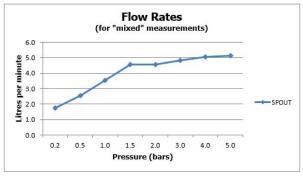

### FLOW REGULATOR:

51/min fitted as standard

### **MINIMUM OPERATING PRESSURE:**

1.0 bar MP

#### FLOW RATE AT 3.0 BAR FLOW PRESSURE:

5 l/min

tel: 01934 744466 email: sales@vado.com www.vado.com

taps | showering | accessories