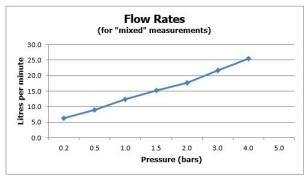

#### **FINISH:** Bright Gold

MINIMUM OPERATING PRESSURE: 0.2 bar LP (shower) 1.5 bar MP (bath)

FLOW RATE AT 3.0 BAR FLOW PRESSURE:

22 l/min

tel: 01934 744466 email: sales@vado.com www.vado.com