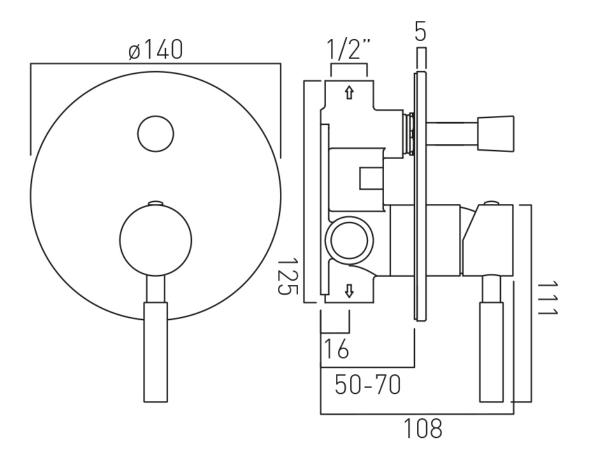

### **DESCRIPTION:**

concealed shower valve with diverter single lever wall mounted ceramic cartridge CAR-K35A 2 x 1/2" female inlets 2 x 1/2" female outlets min-max wall mount 70-95mm optimum installation depth 83mm minimum operating pressure 0.2 bar LP shower / 1.5 bar MP bath

## TECHNICAL DRAWING

**COLLECTION:** ORIGINS **PRODUCT CODE:** IND-ORI147A-BG

tel: 01934 744466 email: sales@vado.com www.vado.com