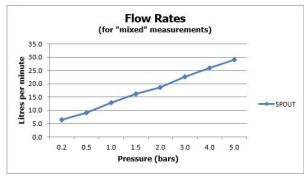

# FLOW RATE AT 3.0 BAR FLOW PRESSURE:

23 l/min

tel: 01934 744466 email: sales@vado.com www.vado.com

taps | showering | accessories