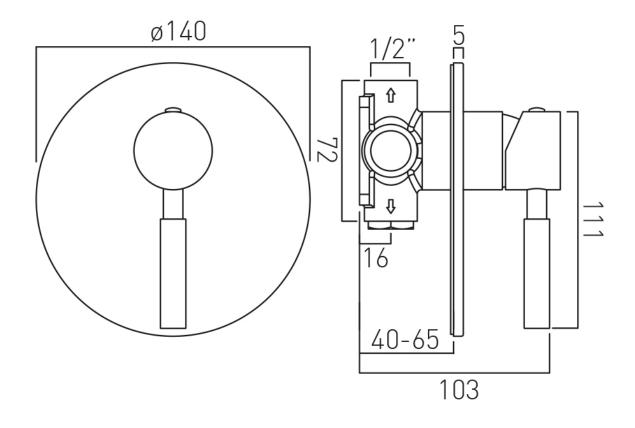

# TECHNICAL DRAWING

**COLLECTION: ORIGINS** 

PRODUCT CODE: IND-ORI145A-BRN

tel: 01934 744466 email: sales@vado.com www.vado.com

### **DESCRIPTION:**

concealed shower valve single lever wall mounted ceramic cartridge CAR-K35A 2 x 1/2" inlets 1 x 1/2" outlet min-max wall mount 45-70mm optimum installation depth 58mm minimum operating pressure 0.2 bar LP shower / 1.5 bar MP bath