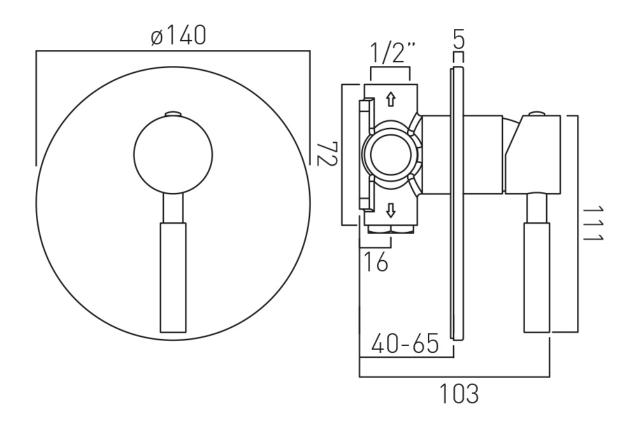

### **DESCRIPTION:**

concealed shower valve
single lever
wall mounted
ceramic cartridge CAR-K35A
2 x 1/2" inlets
1 x 1/2" outlet
min-max wall mount 45-70mm
optimum installation depth 58mm
minimum operating pressure 0.2 bar LP shower / 1.5 bar
MP bath

# TECHNICAL DRAWING

**COLLECTION: ORIGINS** 

PRODUCT CODE: IND-ORI145A-BRG

tel: 01934 744466 email: sales@vado.com www.vado.com