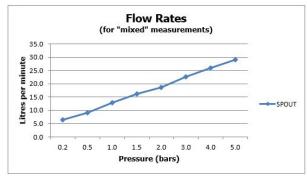

# **FLOW RATE AT 3.0 BAR FLOW PRESSURE:**

23 L/min

tel: 01934 744466 email: sales@vado.com www.vado.com