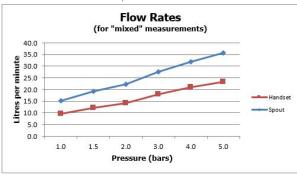

#### FLOW RATE AT 3.0 BAR FLOW PRESSURE:

18 l/min (handset) 27 l/min (spout)

tel: 01934 744466 email: sales@vado.com www.vado.com