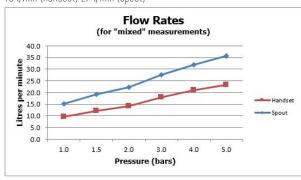

### FLOW RATE AT 3.0 BAR FLOW PRESSURE:

18 L/min (handset) 27 L/min (spout)

tel: 01934 744466 email: sales@vado.com www.vado.com

taps | showering | accessories