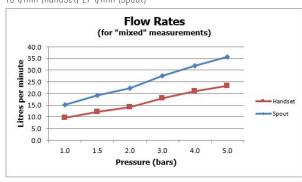

## FLOW RATE AT 3.0 BAR FLOW PRESSURE:

18 l/min (handset) 27 l/min (spout)

The stantes

tel: 01934 744466 email: sales@vado.com www.vado.com

where inspiration flows

taps | showering | accessories