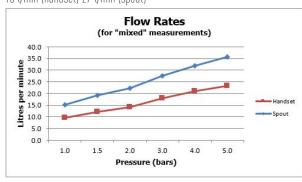

## FLOW RATE AT 3.0 BAR FLOW PRESSURE:

18 l/min (handset) 27 l/min (spout)

15 yes guarantee

tel: 01934 744466 email: sales@vado.com www.vado.com

taps | showering | accessories