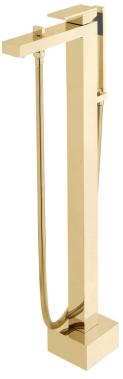

## **DESCRIPTION:**

bath shower mixer
with shower kit
single lever
floor mounted
ceramic cartridge C-011-N40
2 x 1/2" female inlets
fixed spout
with flow straightener
minimum operating pressure 1.0 bar MP

## **FINISH:**

Bright Gold