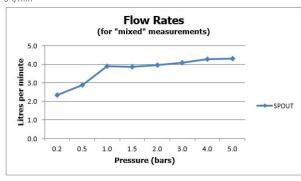

# **FLOW REGULATOR:**

51/min fitted as standard

# **MINIMUM OPERATING PRESSURE:**

1.0 bar MP

### **FLOW RATE AT 3.0 BAR FLOW PRESSURE:**

5 l/min

tel: 01934 744466 email: sales@vado.com www.vado.com

taps | showering | accessories