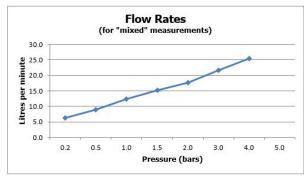

# **MINIMUM OPERATING PRESSURE:**

0.2 bar LP (shower)1.5 bar MP (bath)

# **FLOW RATE AT 3.0 BAR FLOW PRESSURE:**

22 L/min

tel: 01934 744466 email: sales@vado.com www.vado.com