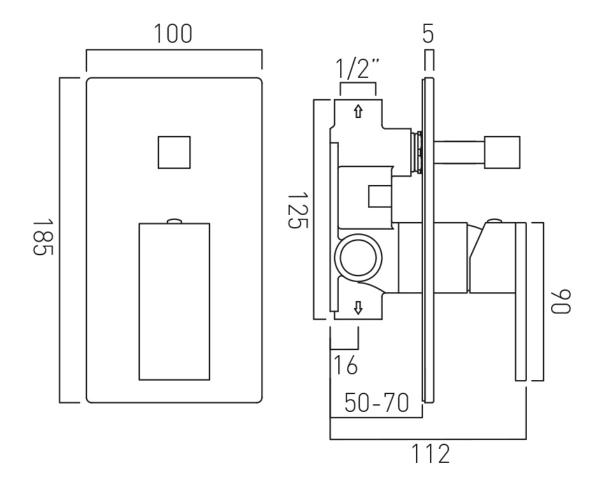

# TECHNICAL DRAWING

**COLLECTION: NOTION** 

PRODUCT CODE: IND-NOT147A-BG

tel: 01934 744466 email: sales@vado.com www.vado.com

### **DESCRIPTION:**

concealed shower valve with diverter single lever wall mounted ceramic cartridge CAR-K35A 2 x 1/2" female inlets 2 x 1/2" female outlets min-max wall mount 50-70mm minimum operating pressure 0.2 bar LP shower / 1.5 bar MP bath