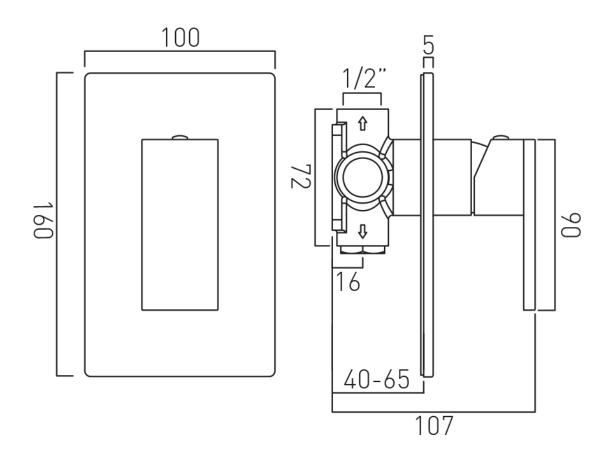

### **DESCRIPTION:**

concealed shower valve single lever wall mounted ceramic cartridge CAR-K35A 2 x 1/2" inlets 2 x 1/2" outlets (one is blanked off) min-max wall mount 40-65mm minimum operating pressure 0.2 bar LP shower / 1.5 bar MP bath

## TECHNICAL DRAWING

**COLLECTION:** NOTION **PRODUCT CODE:** IND-NOT145A-BG

tel: 01934 744466 email: sales@vado.com www.vado.com