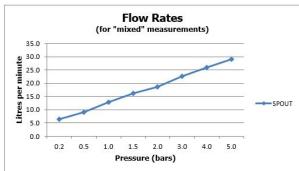

#### **FINISH:** Bright Gold

MINIMUM OPERATING PRESSURE:

0.2 bar LP (shower) 1.5 bar MP (bath)

FLOW RATE AT 3.0 BAR FLOW PRESSURE:

22 l/min

tel: 01934 744466 email: sales@vado.com www.vado.com