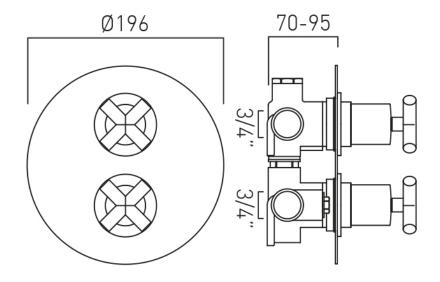

### **DESCRIPTION:**

DX Elements
concealed 2 outlet, 2 handle thermostatic
shower valve with integrated diverter
wall mounted
with circular backplate
thermostatic cartridge V-001C-PLA
diverter cartridge FL-804-33X/3X
2 x 3/4" female inlets
2 x 3/4" female outlets
includes 3/4" - 1/2" adaptors
inc. bleed valve for system flush on installation
min-max wall mount 70-95mm
optimum installation depth 82mm
minimum operating pressure 0.2 bar LP (shower)
minimum operating pressure 1.0 bar MP (bath)

# TECHNICAL DRAWING

**COLLECTION:** ELEMENTS

PRODUCT CODE: IND-ELE148D/2-BG

tel: 01934 744466 email: sales@vado.com www.vado.com