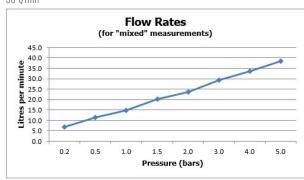

# **FLOW RATE AT 3.0 BAR FLOW PRESSURE:**

30 l/min

tel: 01934 744466 email: sales@vado.com www.vado.com

taps | showering | accessories