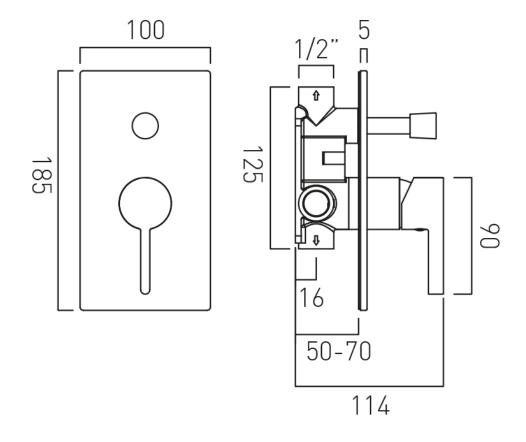

# TECHNICAL DRAWING

**COLLECTION:** EDIT

PRODUCT CODE: IND-EDI147A-BRN

tel: 01934 744466 email: sales@vado.com www.vado.com

### **DESCRIPTION:**

concealed shower valve with diverter single lever wall mounted ceramic cartridge CAR-K35A 2 x 1/2" female inlets 2 x 1/2" female outlets min-max wall mount 50-70mm