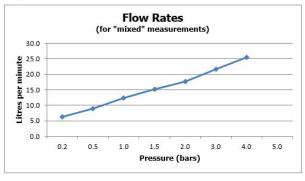

## **MINIMUM OPERATING PRESSURE:**

0.2 bar LP (shower) 1.5 bar MP (bath)

# **FLOW RATE AT 3.0 BAR FLOW PRESSURE:**

22 L/min

tel: 01934 744466 email: sales@vado.com www.vado.com

taps | showering | accessories