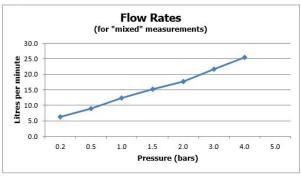

## **MINIMUM OPERATING PRESSURE:**

0.2 bar LP (shower) 1.5 bar MP (bath)

# **FLOW RATE AT 3.0 BAR FLOW PRESSURE:**

22 L/min

tel: 01934 744466 email: sales@vado.com www.vado.com