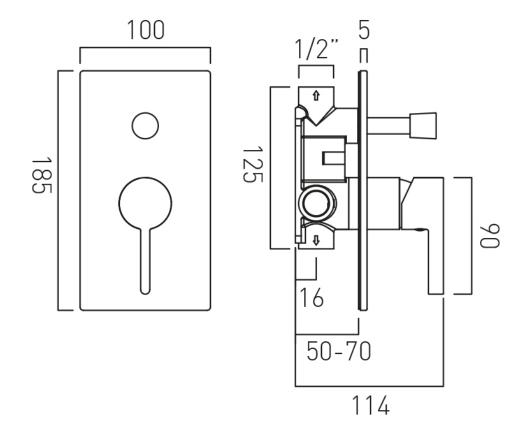

### **DESCRIPTION:**

concealed shower valve with diverter single lever wall mounted ceramic cartridge CAR-K35A 2 x 1/2" female inlets 2 x 1/2" female outlets min-max wall mount 50-70mm

# TECHNICAL DRAWING

**COLLECTION:** EDIT

PRODUCT CODE: IND-EDI147A-BRG

tel: 01934 744466 email: sales@vado.com www.vado.com