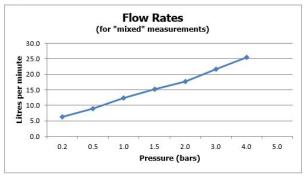

## **MINIMUM OPERATING PRESSURE:**

0.2 bar LP (shower) 1.5 bar MP (bath)

# **FLOW RATE AT 3.0 BAR FLOW PRESSURE:**

22 L/min

tel: 01934 744466 email: sales@vado.com www.vado.com