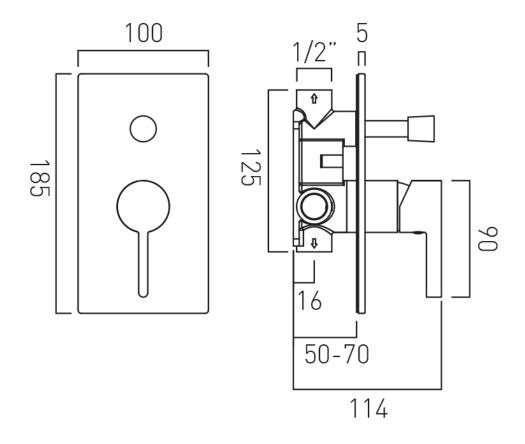

# TECHNICAL DRAWING

**COLLECTION:** EDIT

PRODUCT CODE: IND-EDI147A-BLK

tel: 01934 744466 email: sales@vado.com www.vado.com

### **DESCRIPTION:**

concealed shower valve with diverter single lever wall mounted ceramic cartridge CAR-K35A 2 x 1/2" female inlets 2 x 1/2" female outlets min-max wall mount 50-70mm