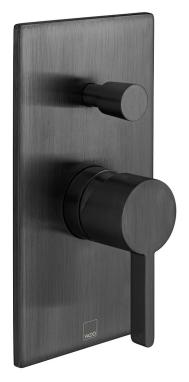

# SPECIFICATION SHEET

**COLLECTION: EDIT** 

PRODUCT CODE: IND-EDI147A-BLK

### **DESCRIPTION:**

concealed shower valve with diverter single lever wall mounted ceramic cartridge CAR-K35A 2 x 1/2" female inlets 2 x 1/2" female outlets min-max wall mount 50-70mm

### FINISH:

Brushed Black