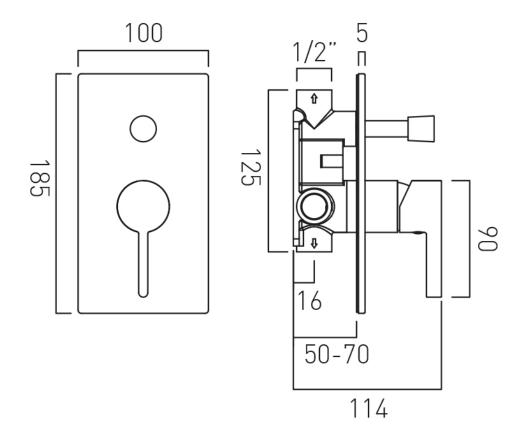

# TECHNICAL DRAWING

**COLLECTION:** EDIT

PRODUCT CODE: IND-EDI147A-BG

tel: 01934 744466 email: sales@vado.com www.vado.com

### **DESCRIPTION:**

concealed shower valve with diverter single lever wall mounted ceramic cartridge CAR-K35A 2 x 1/2" female inlets 2 x 1/2" female outlets min-max wall mount 50-70mm