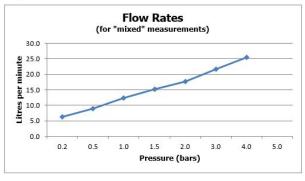

### **MINIMUM OPERATING PRESSURE:**

0.2 bar LP (shower) 1.5 bar MP (bath)

# **FLOW RATE AT 3.0 BAR FLOW PRESSURE:**

22 L/min

tel: 01934 744466 email: sales@vado.com www.vado.com

taps | showering | accessories