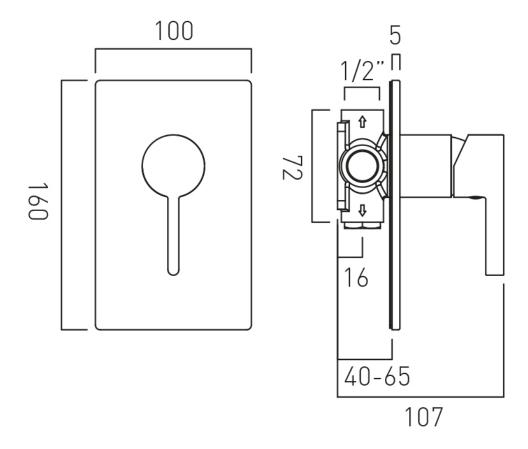

# TECHNICAL DRAWING

**COLLECTION:** EDIT

PRODUCT CODE: IND-EDI145A-BRN

tel: 01934 744466 email: sales@vado.com www.vado.com

### **DESCRIPTION:**

concealed 1 outlet shower valve single lever wall mounted with rectangular backplate ceramic cartridge CAR-K35A 2 x 1/2" female inlets 2 x 1/2" female outlets (one is blanked off) min-max wall mount 40-65mm minimum operating pressure 0.5 bar LP (shower) / 1.5 bar MP (bath)