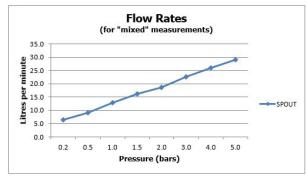

# **FLOW RATE AT 3.0 BAR FLOW PRESSURE:**

23 L/min

tel: 01934 744466 email: sales@vado.com www.vado.com

taps | showering | accessories