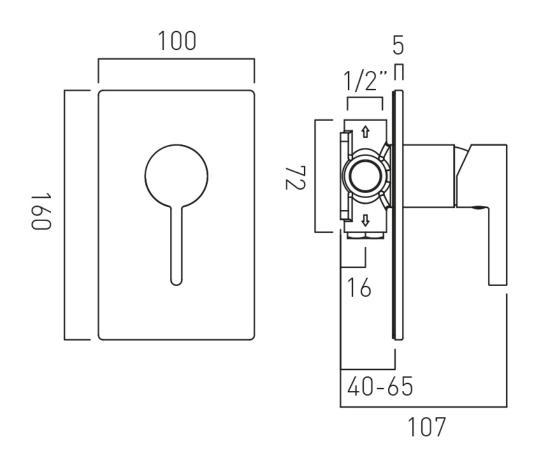

#### **DESCRIPTION:**

concealed 1 outlet shower valve single lever wall mounted with rectangular backplate ceramic cartridge CAR-K35A 2 x 1/2" female inlets 2 x 1/2" female outlets (one is blanked off) min-max wall mount 40-65mm minimum operating pressure 0.5 bar LP (shower) / 1.5 bar MP (bath)

## TECHNICAL DRAWING

COLLECTION: EDIT PRODUCT CODE: IND-EDI145A-BRG

tel: 01934 744466 email: sales@vado.com www.vado.com