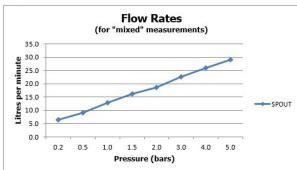

#### **FINISH:** Brushed Gold

MINIMUM OPERATING PRESSURE:

0.2 bar LP (shower) 1.5 bar MP (bath)

FLOW RATE AT 3.0 BAR FLOW PRESSURE:

23 l/min

tel: 01934 744466 email: sales@vado.com www.vado.com