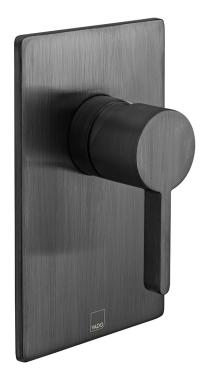

## SPECIFICATION SHEET

**COLLECTION: EDIT** 

PRODUCT CODE: IND-EDI145A-BLK

### **DESCRIPTION:**

concealed 1 outlet shower valve
single lever
wall mounted
with rectangular backplate
ceramic cartridge CAR-K35A
2 x 1/2" female inlets
2 x 1/2" female outlets (one is blanked off)
min-max wall mount 40-65mm
minimum operating pressure 0.5 bar LP (shower) / 1.5
bar MP (bath)

### **FINISH:**

Brushed Black