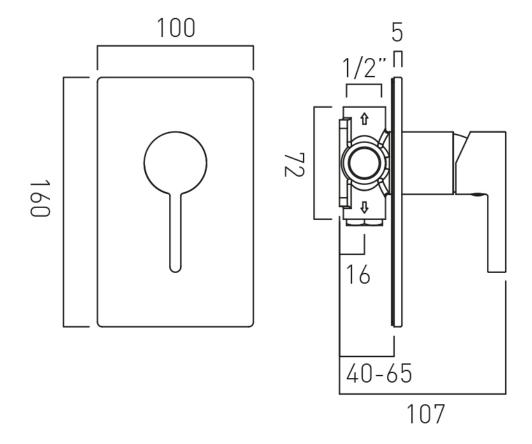

# TECHNICAL DRAWING

**COLLECTION:** EDIT

PRODUCT CODE: IND-EDI145A-BLK

tel: 01934 744466 email: sales@vado.com www.vado.com

### **DESCRIPTION:**

concealed 1 outlet shower valve
single lever
wall mounted
with rectangular backplate
ceramic cartridge CAR-K35A
2 x 1/2" female inlets
2 x 1/2" female outlets (one is blanked off)
min-max wall mount 40-65mm
minimum operating pressure 0.5 bar LP (shower) / 1.5
bar MP (bath)