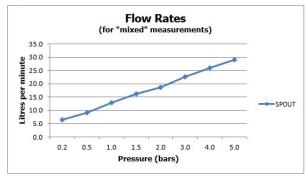

### **MINIMUM OPERATING PRESSURE:**

0.2 bar LP (shower) 1.5 bar MP (bath)

## **FLOW RATE AT 3.0 BAR FLOW PRESSURE:**

23 L/min

tel: 01934 744466 email: sales@vado.com www.vado.com