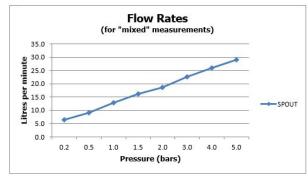

## **MINIMUM OPERATING PRESSURE:**

0.2 bar LP (shower) 1.5 bar MP (bath)

# **FLOW RATE AT 3.0 BAR FLOW PRESSURE:**

23 L/min

tel: 01934 744466 email: sales@vado.com www.vado.com