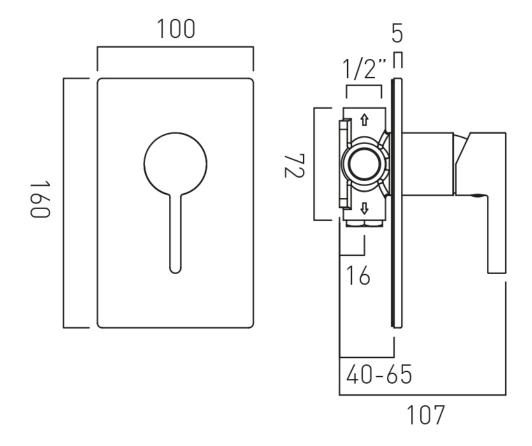

### **DESCRIPTION:**

concealed 1 outlet shower valve single lever wall mounted with rectangular backplate ceramic cartridge CAR-K35A 2 x 1/2" female inlets 2 x 1/2" female outlets (one is blanked off) min-max wall mount 40-65mm minimum operating pressure 0.5 bar LP (shower) / 1.5 bar MP (bath)

# TECHNICAL DRAWING

**COLLECTION:** EDIT

PRODUCT CODE: IND-EDI145A-BG

tel: 01934 744466 email: sales@vado.com www.vado.com