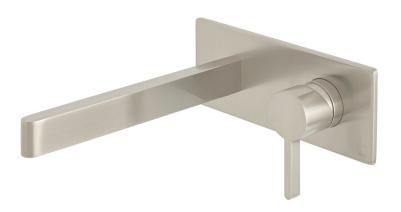

## SPECIFICATION SHEET

**COLLECTION: EDIT** 

PRODUCT CODE: IND-EDI109S/A-BRN

## **DESCRIPTION:**

mono basin mixer single lever wall mounted smooth bodied minimum operating pressure 1.0 bar MP

## FINISH:

Brushed Nickel