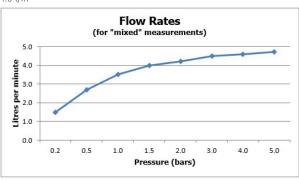

#### **FLOW RATE AT 3.0 BAR FLOW PRESSURE:**

4.5 l/m

tel: 01934 744466 email: sales@vado.com www.vado.com

where inspiration flows

taps | showering | accessories