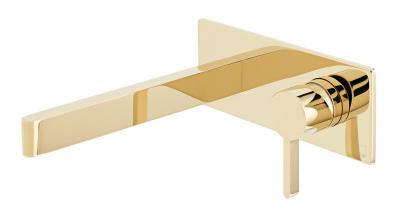

# SPECIFICATION SHEET

**COLLECTION:** EDIT

PRODUCT CODE: IND-EDI109S/A-BG

### **DESCRIPTION:**

mono basin mixer single lever wall mounted smooth bodied minimum operating pressure 1.0 bar MP

### **FINISH:**

Bright Gold