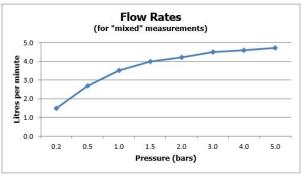

## **FLOW REGULATOR:**

flow regulator fitted as standard

## **MINIMUM OPERATING PRESSURE:**

1.0 bar MP

#### **FLOW RATE AT 3.0 BAR FLOW PRESSURE:**

4.5 l/m

tel: 01934 744466 email: sales@vado.com www.vado.com

where inspiration flows

taps | showering | accessories