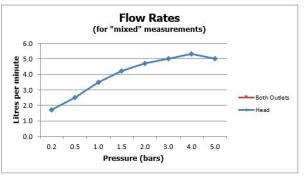

#### FLOW RATE AT 3.0 BAR FLOW PRESSURE:

5 l/min

tel: 01934 744466 email: sales@vado.com www.vado.com