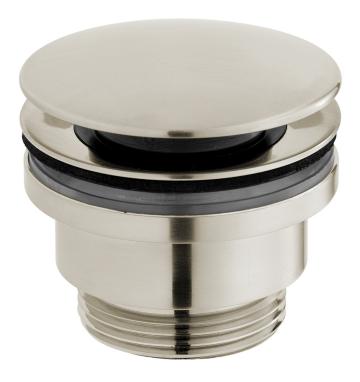

## **DESCRIPTION:**

Universal basin waste with all brass housing and cap

Durable soft-press polymer clic-clac mecahnism tested to 60,000 cycles, equivalent to 30 years of use

Easily converted from a clic-clac to a free-flow waste using the components supplied

Suitable for all basins whether slotted or unslotted

The cap can be easily unscrewed for cleaning

## **FINISH:**

Brushed Nickel

tel: 01934 744466 email: sales@vado.com www.vado.com

where inspiration flows taps | showering | accessories