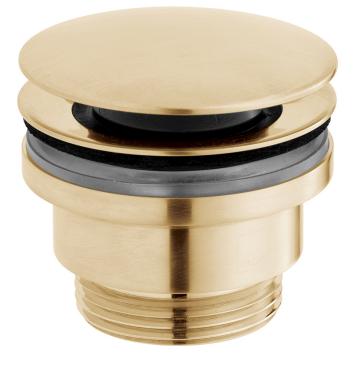

#### **DESCRIPTION:**

Universal basin waste with all brass housing and cap

Durable soft-press polymer clic-clac mecahnism tested to 60,000 cycles, equivalent to 30 years of use

Easily converted from a clic-clac to a free-flow waste using the components supplied

Suitable for all basins whether slotted or unslotted

The cap can be easily unscrewed for cleaning

FINISH: Brushed Gold

tel: 01934 744466 email: sales@vado.com www.vado.com