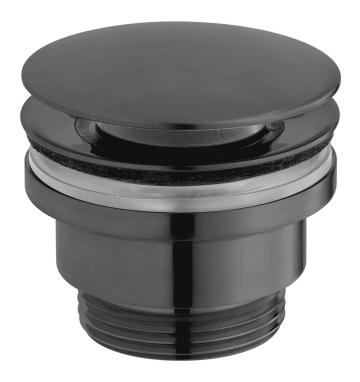

## **DESCRIPTION:**

Universal basin waste with all brass housing and cap

Durable soft-press polymer clic-clac mecahnism tested to 60,000 cycles, equivalent to 30 years of use

Easily converted from a clic-clac to a free-flow waste using the components supplied

Suitable for all basins whether slotted or unslotted

The cap can be easily unscrewed for cleaning

## **FINISH:**

Brushed Black

tel: 01934 744466 email: sales@vado.com www.vado.com

where inspiration flows taps | showering | accessories