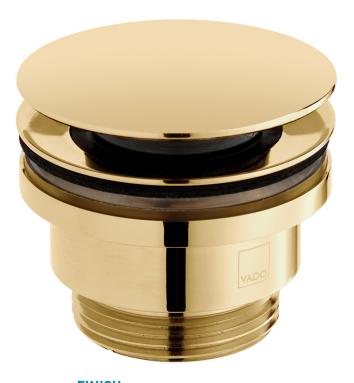

## **DESCRIPTION:**

Universal basin waste with all brass housing and cap

Durable soft-press polymer clic-clac mecahnism tested to 60,000 cycles, equivalent to 30 years of use

Easily converted from a clic-clac to a free-flow waste using the components supplied

Suitable for all basins whether slotted or unslotted

The cap can be easily unscrewed for cleaning

## FINISH:

Bright Gold

tel: 01934 744466 email: sales@vado.com www.vado.com

where inspiration flows taps | showering | accessories