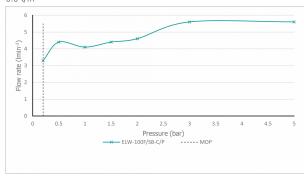

## **FLOW REGULATOR:**

FR-100/5-PLA

## **MINIMUM OPERATING PRESSURE:**

0.2 bar LP

### **FLOW RATE AT 3.0 BAR FLOW PRESSURE:**

5.6 l/m

tel: 01934 744466 email: sales@vado.com www.vado.com

taps | showering | accessories