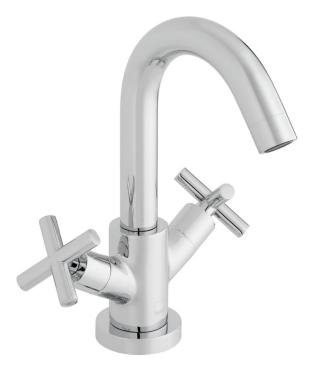

# SPECIFICATION SHEET

**COLLECTION: ELEMENTS** 

PRODUCT CODE: ELW-100F/SB-C/P

### **DESCRIPTION:**

mono basin mixer
deck mounted
with swivel spout
smooth bodied
without universal basin waste
with water flow aerator
cold ceramic cartridge C-206-RTC
hot ceramic cartridge C-206-LTC
2 x 1/2" nut x 400mm flexipipe connections
deck mount drill hole diameter 35mm
minimum operating pressure 0.2 bar LP

### FINISH:

Chrome