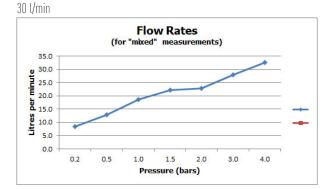

#### FINISH: Chrome

MINIMUM OPERATING PRESSURE:

0.2 bar LP (shower) 1.0 bar MP (bath)

FLOW RATE AT 3.0 BAR FLOW PRESSURE:

tel: 01934 744466 email: sales@vado.com www.vado.com