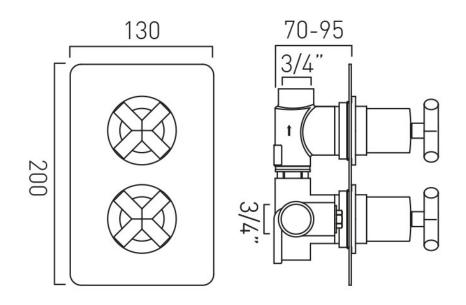

## TECHNICAL DRAWING

**COLLECTION:** ELEMENTS **PRODUCT CODE:** ELE-148D/SQ-CP

tel: 01934 744466 email: sales@vado.com www.vado.com

#### **DESCRIPTION:**

DX Elements concealed 1 outlet, 2 handle thermostatic shower valve wall mounted with rectangular backplate thermostatic cartridge V-001C-PLA flow cartridge C-301-RTC 2 x 3/4" female inlets 1 x 3/4" female outlet includes 3/4" - 1/2" adaptors inc. bleed valve for system flush on installation min-max wall mount 70-95mm optimum installation depth 82mm minimum operating pressure 0.2 bar LP (shower) minimum operating pressure 1.0 bar MP (bath)