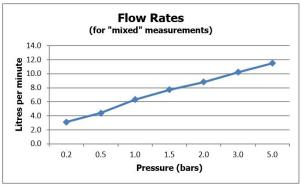

#### **FLOW RATE AT 3.0 BAR FLOW PRESSURE:**

6 l/min

5 Sylarantee

tel: 01934 744466 email: sales@vado.com www.vado.com

taps | showering | accessories