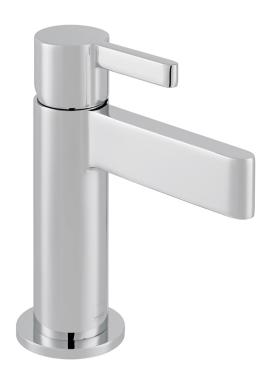

### **DESCRIPTION:**

mini mono basin mixer
single lever
deck mounted
smooth bodied
without universal basin waste
ceramic cartridge C-010-N25
2 x 1/2" nut x 400mm fl exipipe connection
deck mount drill hole diameter 35mm
minimum operating pressure 1.0 bar MP

### FINISH:

Chrome