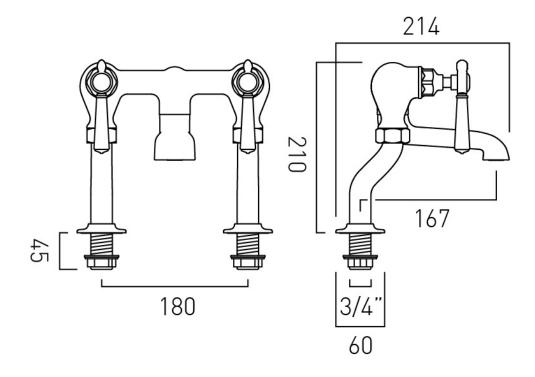

## **DESCRIPTION:**

Axbridge
exposed bath filler
pillar mounted
cross handles
with water flow straightener
cold ceramic cartridge FL-511-RTC
hot ceramic cartridge FL-511-LTC
3/4" threaded tail connections
deck mount drill hole diameter 27mm
minimum operating pressure 1 bar MP