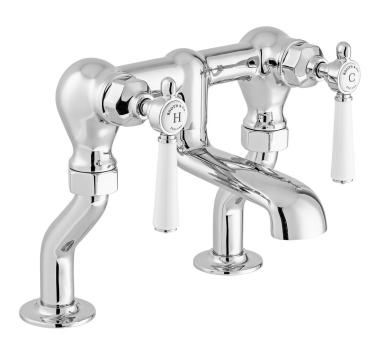

# SPECIFICATION SHEET

**COLLECTION: AXBRIDGE** 

PRODUCT CODE: BC-AXB-237-CP

## **DESCRIPTION:**

Axbridge
exposed bath filler
pillar mounted
cross handles
with water flow straightener
cold ceramic cartridge FL-511-RTC
hot ceramic cartridge FL-511-LTC
3/4" threaded tail connections
deck mount drill hole diameter 27mm
minimum operating pressure 1 bar MP

## FINISH:

Chrome