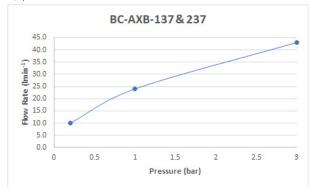

### **MINIMUM OPERATING PRESSURE:**

1.0 bar MP

# FLOW RATE AT 3.0 BAR FLOW PRESSURE:

43 L/min

BOOTH & Co.

Timeless Design. Pioneering Performance.

Your journey to distinction awaits.

TECHNICAL DRAWING

**COLLECTION:** AXBRIDGE

PRODUCT CODE: BC-AXB-237-CP