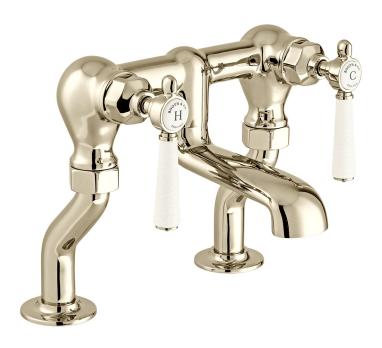

# SPECIFICATION SHEET

**COLLECTION: AXBRIDGE** 

PRODUCT CODE: BC-AXB-237-BN

## **DESCRIPTION:**

Axbridge
exposed bath filler
pillar mounted
cross handles
with water flow straightener
cold ceramic cartridge FL-511-RTC
hot ceramic cartridge FL-511-LTC
3/4" threaded tail connections
deck mount drill hole diameter 27mm
minimum operating pressure 1.0 bar MP

## FINISH:

Bright Nickel