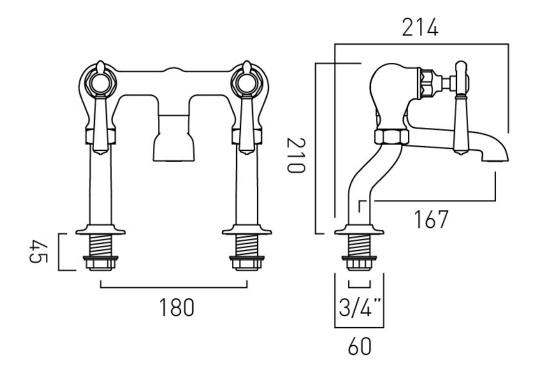

## **DESCRIPTION:**

Axbridge
exposed bath filler
pillar mounted
cross handles
with water flow straightener
cold ceramic cartridge FL-511-RTC
hot ceramic cartridge FL-511-LTC
3/4" threaded tail connections
deck mount drill hole diameter 27mm
minimum operating pressure 1.0 bar MP