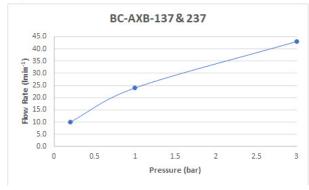

### **MINIMUM OPERATING PRESSURE:**

1.0 bar MP

# FLOW RATE AT 3.0 BAR FLOW PRESSURE:

43 L/min

BOOTH & Co.

Timeless Design. Pioneering Performance.

Your journey to distinction awaits.

TECHNICAL DRAWING

**COLLECTION: AXBRIDGE** 

PRODUCT CODE: BC-AXB-237-BN