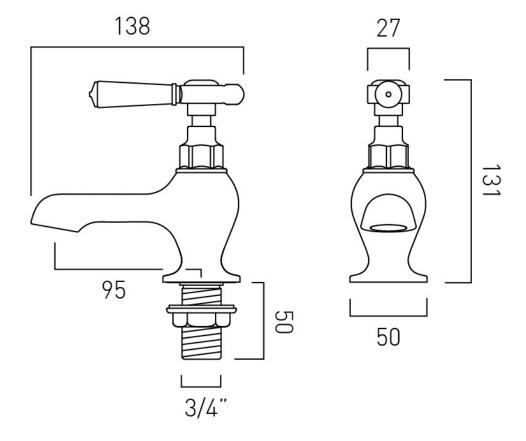

# SPECIFICATION SHEET

**COLLECTION: AXBRIDGE** 

PRODUCT CODE: BC-AXB-236-CP



### **DESCRIPTION:**

Axbridge
bath pillar taps
deck mounted
lever handles
with water flow straightener
cold ceramic cartridge FL-511-RTC
hot ceramic cartridge FL-511-LTC
3/4" threaded tail connections
deck mount drill hole diameter 27mm
minimum operating pressure 0.2 bar LP

### FINISH:

Chrome

### **MINIMUM OPERATING PRESSURE:**

0.2 bar LP

## FLOW RATE AT 3.0 BAR FLOW PRESSURE:

49 L/min





BOOTH & Co.

Timeless Design. Pioneering Performance.

Your journey to distinction awaits.

## TECHNICAL DRAWING

**COLLECTION: AXBRIDGE** 

PRODUCT CODE: BC-AXB-236-CP