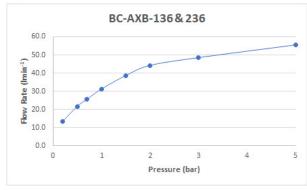

## FLOW RATE AT 3.0 BAR FLOW PRESSURE:

49 L/min

BOOTH & Co.

Timeless Design. Pioneering Performance.

Your journey to distinction awaits.