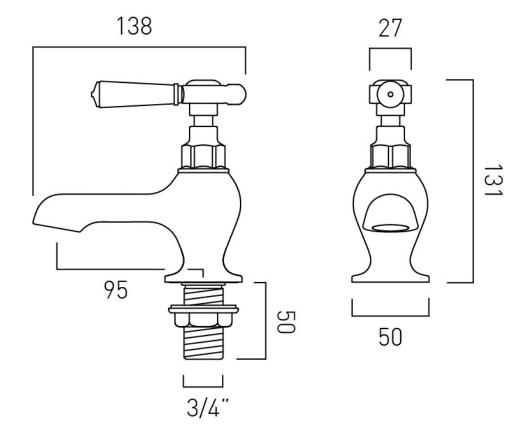

# TECHNICAL DRAWING

**COLLECTION: AXBRIDGE** 

PRODUCT CODE: BC-AXB-236-BN

### **DESCRIPTION:**

Axbridge
bath pillar taps
deck mounted
lever handles
with water flow straightener
cold ceramic cartridge FL-511-RTC
hot ceramic cartridge FL-511-LTC
3/4" threaded tail connections
deck mount drill hole diameter 27mm
minimum operating pressure 0.2 bar LP