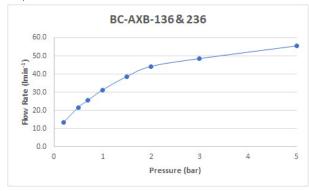

# **MINIMUM OPERATING PRESSURE:**

0.2 bar LP

# FLOW RATE AT 3.0 BAR FLOW PRESSURE:

49 L/min

BOOTH & Co.

Timeless Design. Pioneering Performance.

Your journey to distinction awaits.