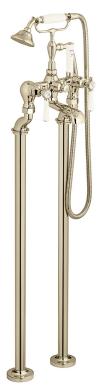

## SPECIFICATION SHEET

**COLLECTION:** AXBRIDGE **PRODUCT CODE:** BC-AXB-233-BN

## **DESCRIPTION:**

Axbridge exposed bath shower mixer floor mounted with shower kit lever handles with water flow straightener cold ceramic cartridge FL-511-RTC hot ceramic cartridge FL-511-LTC 2 x 1/2" female inlets minimum operating pressure 1.0 bar MP

## FINISH:

Bright Nickel **MINIMUM OPERATING PRESSURE:** 1.0 bar MP

**FLOW RATE AT 3.0 BAR FLOW PRESSURE:** 41 Umin (bath fill) 21 Umin (shower)

Your journey to distinction awaits.

Timeless Design. Pioneering Performance.