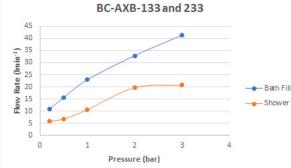

## FINISH:

Bright Nickel **MINIMUM OPERATING PRESSURE:** 1.0 bar MP

**FLOW RATE AT 3.0 BAR FLOW PRESSURE:** 41 Umin (bath fill) 21 Umin (shower)

Your journey to distinction awaits.

Timeless Design. Pioneering Performance.