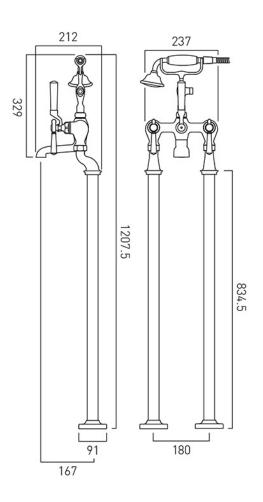

## TECHNICAL DRAWING

**COLLECTION:** AXBRIDGE **PRODUCT CODE:** BC-AXB-233-BN

Timeless Design. Pioneering Performance.

Your journey to distinction awaits.