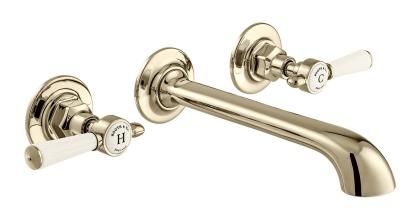

## **DESCRIPTION:**

Axbridge
3 hole basin mixer
wall mounted
lever handles
with water flow straightener
cold ceramic cartridge FL-501-RTC
hot ceramic cartridge FL-501-LTC
2 x 1/2" inlets
min-max wall mount 56-81mm
minimum operating pressure 0.2 bar LP

## FINISH:

Bright Nickel