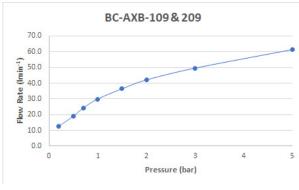

### FLOW RATE AT 3.0 BAR FLOW PRESSURE:

50 V/min

BOOTH & Co.

Timeless Design. Pioneering Performance.

Your journey to distinction awaits.

TECHNICAL DRAWING

**COLLECTION: AXBRIDGE** 

PRODUCT CODE: BC-AXB-209-BN