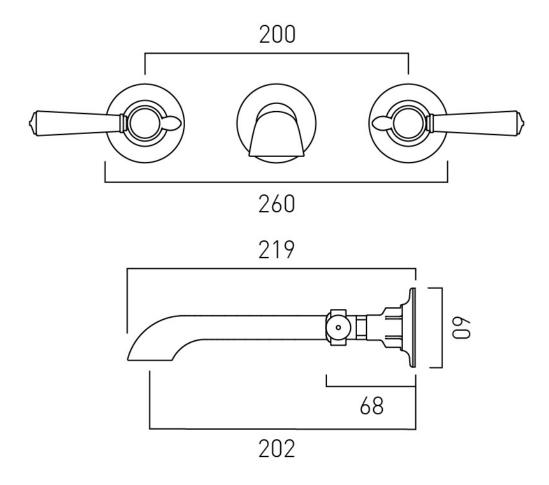

## **DESCRIPTION:**

Axbridge
3 hole basin mixer
wall mounted
lever handles
with water flow straightener
cold ceramic cartridge FL-501-RTC
hot ceramic cartridge FL-501-LTC
2 x 1/2" inlets
min-max wall mount 56-81mm
minimum operating pressure 0.2 bar LP