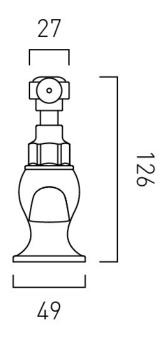

# TECHNICAL DRAWING

**COLLECTION: AXBRIDGE** 

PRODUCT CODE: BC-AXB-206-CP

### **DESCRIPTION:**

Axbridge
basin pillar taps
deck mounted
lever handles
with water flow straightener
cold ceramic cartridge FL-501-RTC
hot ceramic cartridge FL-501-LTC
1/2" threaded tail connections
deck mount drill hole diameter 22mm
minimum operating pressure 0.2 bar LP