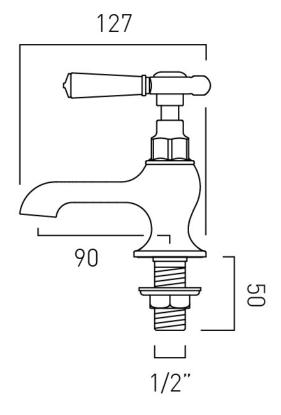

# TECHNICAL DRAWING

**COLLECTION: AXBRIDGE** 

PRODUCT CODE: BC-AXB-206-CP

### **DESCRIPTION:**

Axbridge
basin pillar taps
deck mounted
lever handles
with water flow straightener
cold ceramic cartridge FL-501-RTC
hot ceramic cartridge FL-501-LTC
1/2" threaded tail connections
deck mount drill hole diameter 22mm
minimum operating pressure 0.2 bar LP