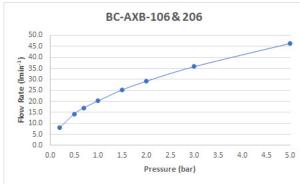

### FLOW REGULATOR:

FR-106/5-PLA

## **MINIMUM OPERATING PRESSURE:**

0.2 bar LP

### FLOW RATE AT 3.0 BAR FLOW PRESSURE:

36 V/min

BOOTH & Co.

Timeless Design. Pioneering Performance.

Your journey to distinction awaits.