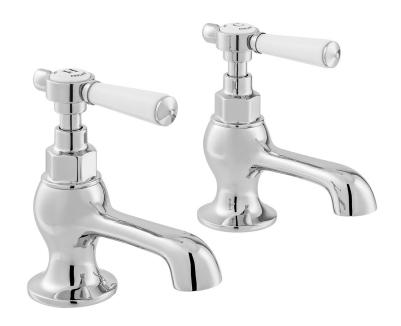

## SPECIFICATION SHEET

**COLLECTION: AXBRIDGE** 

PRODUCT CODE: BC-AXB-206-CP

### **DESCRIPTION:**

Axbridge
basin pillar taps
deck mounted
lever handles
with water flow straightener
cold ceramic cartridge FL-501-RTC
hot ceramic cartridge FL-501-LTC
1/2" threaded tail connections
deck mount drill hole diameter 22mm
minimum operating pressure 0.2 bar LP

### FINISH:

Chrome