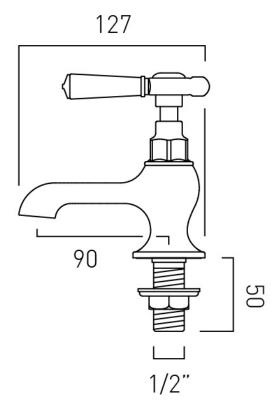

# TECHNICAL DRAWING

**COLLECTION: AXBRIDGE** 

PRODUCT CODE: BC-AXB-206-BN

## **DESCRIPTION:**

Axbridge
basin pillar taps
deck mounted
lever handles
with water flow straightener
cold ceramic cartridge FL-501-RTC
hot ceramic cartridge FL-501-LTC
1/2" threaded tail connections
deck mount drill hole diameter 22mm
minimum operating pressure 0.2 bar LP