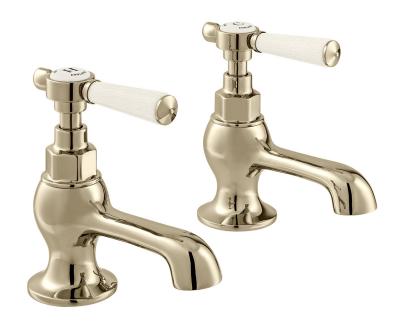

# SPECIFICATION SHEET

**COLLECTION: AXBRIDGE** 

PRODUCT CODE: BC-AXB-206-BN

## **DESCRIPTION:**

Axbridge
basin pillar taps
deck mounted
lever handles
with water flow straightener
cold ceramic cartridge FL-501-RTC
hot ceramic cartridge FL-501-LTC
1/2" threaded tail connections
deck mount drill hole diameter 22mm
minimum operating pressure 0.2 bar LP

## FINISH:

Bright Nickel