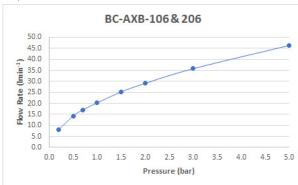

# FLOW REGULATOR:

FR-106/5-PLA

# **MINIMUM OPERATING PRESSURE:**

0.2 bar LP

### FLOW RATE AT 3.0 BAR FLOW PRESSURE:

36 V/min

BOOTH & Co.

Timeless Design. Pioneering Performance.

Your journey to distinction awaits.