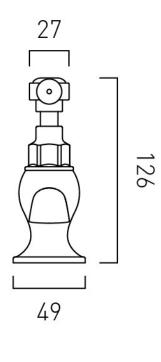

# TECHNICAL DRAWING

**COLLECTION: AXBRIDGE** 

PRODUCT CODE: BC-AXB-206-BN

## **DESCRIPTION:**

Axbridge
basin pillar taps
deck mounted
lever handles
with water flow straightener
cold ceramic cartridge FL-501-RTC
hot ceramic cartridge FL-501-LTC
1/2" threaded tail connections
deck mount drill hole diameter 22mm
minimum operating pressure 0.2 bar LP