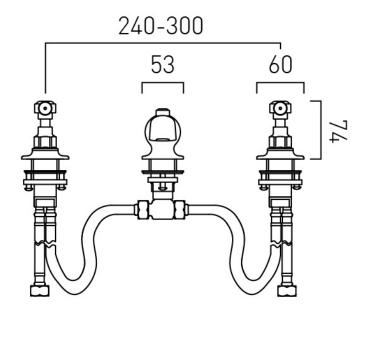

#### **DESCRIPTION:**

Axbridge 3 hole basin mixer deck mounted with pop-up waste lever handles with water flow straightener cold ceramic cartridge FL-501-RTC hot ceramic cartridge FL-501-LTC 4 x 1/2" x 400mm flexipipe connections deck mount drill hole diameter 32mm minimum operating pressure 0.2 bar LP

# TECHNICAL DRAWING

**COLLECTION: AXBRIDGE** 

PRODUCT CODE: BC-AXB-201-CP