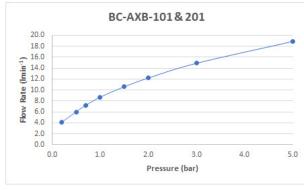

#### FLOW RATE AT 3.0 BAR FLOW PRESSURE:

15 l/min

BOOTH & Co. ENGLAND

Timeless Design. Pioneering Performance.

Your journey to distinction awaits.