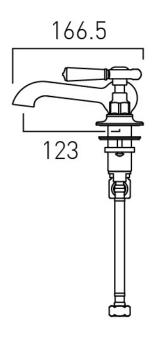

## SPECIFICATION SHEET

**COLLECTION: AXBRIDGE** 

PRODUCT CODE: BC-AXB-201-BN



#### **DESCRIPTION:**

Axbridge 3 hole basin mixer deck mounted with pop-up waste lever handles with water flow straightener cold ceramic cartridge FL-501-RTC hot ceramic cartridge FL-501-LTC 4 x 1/2" x 400mm flexipipe connections deck mount drill hole diameter 32mm minimum operating pressure 0.2 bar LP

#### FINISH:

Bright Nickel

### FLOW REGULATOR:

FR-FLEXI/5-PLA (2 are required)

#### **MINIMUM OPERATING PRESSURE:**

0.2 bar LP

#### FLOW RATE AT 3.0 BAR FLOW PRESSURE:

15 l/min





BOOTH & Co. ENGLAND

Timeless Design. Pioneering Performance.

Your journey to distinction awaits.

# TECHNICAL DRAWING

**COLLECTION: AXBRIDGE** 

PRODUCT CODE: BC-AXB-201-BN