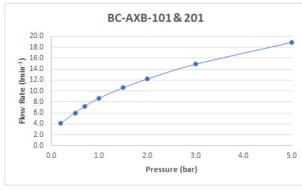

#### FLOW RATE AT 3.0 BAR FLOW PRESSURE:

15 l/min

BOOTH & Co. ENGLAND

Timeless Design. Pioneering Performance.

Your journey to distinction awaits.