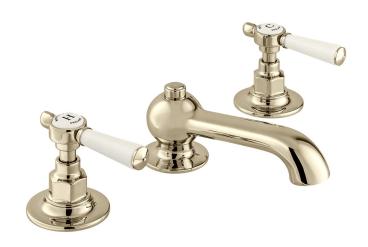

## SPECIFICATION SHEET

**COLLECTION: AXBRIDGE** 

PRODUCT CODE: BC-AXB-201-BN

#### **DESCRIPTION:**

Axbridge 3 hole basin mixer deck mounted with pop-up waste lever handles with water flow straightener cold ceramic cartridge FL-501-RTC hot ceramic cartridge FL-501-LTC 4 x 1/2" x 400mm flexipipe connections deck mount drill hole diameter 32mm minimum operating pressure 0.2 bar LP

#### FINISH:

Bright Nickel