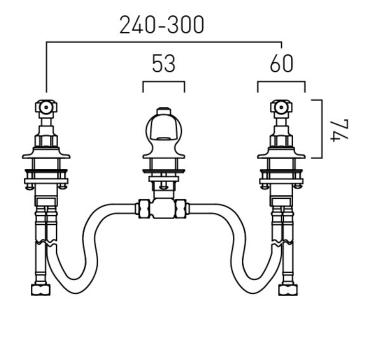

## SPECIFICATION SHEET

**COLLECTION: AXBRIDGE** 

PRODUCT CODE: BC-AXB-201-BN



#### **DESCRIPTION:**

Axbridge 3 hole basin mixer deck mounted with pop-up waste lever handles with water flow straightener cold ceramic cartridge FL-501-RTC hot ceramic cartridge FL-501-LTC 4 x 1/2" x 400mm flexipipe connections deck mount drill hole diameter 32mm minimum operating pressure 0.2 bar LP

#### FINISH:

Bright Nickel

### FLOW REGULATOR:

FR-FLEXI/5-PLA (2 are required)

#### **MINIMUM OPERATING PRESSURE:**

0.2 bar LP

#### FLOW RATE AT 3.0 BAR FLOW PRESSURE:

15 l/min





BOOTH & Co. ENGLAND

Timeless Design. Pioneering Performance.

Your journey to distinction awaits.

# TECHNICAL DRAWING

**COLLECTION: AXBRIDGE** 

PRODUCT CODE: BC-AXB-201-BN