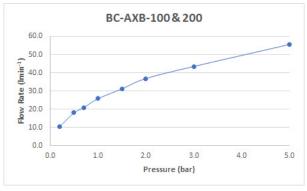

### FLOW RATE AT 3.0 BAR FLOW PRESSURE:

43 V/min

BOOTH & Co.

Timeless Design. Pioneering Performance.

Your journey to distinction awaits.