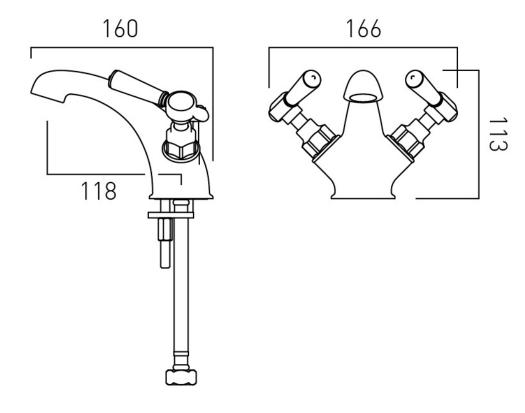

# SPECIFICATION SHEET

**COLLECTION: AXBRIDGE** 

PRODUCT CODE: BC-AXB-200-CP



### **DESCRIPTION:**

Axbridge
mono basin mixer
deck mounted
with pop-up waste
lever handles
with water flow straightener
cold ceramic cartridge FL-501-RTC
hot ceramic cartridge FL-501-LTC
2 x 1/2" x 400mm flexipipe connections
deck mount drill hole diameter 35mm
minimum operating pressure 0.2 bar LP

### FINISH:

Chrome

## FLOW REGULATOR:

FR-FLEXI/5-PLA (2 are required)

## **MINIMUM OPERATING PRESSURE:**

0.2 bar LP

### FLOW RATE AT 3.0 BAR FLOW PRESSURE:

43 V/min





BOOTH & Co.

Timeless Design. Pioneering Performance.

Your journey to distinction awaits.

## TECHNICAL DRAWING

**COLLECTION: AXBRIDGE** 

PRODUCT CODE: BC-AXB-200-CP