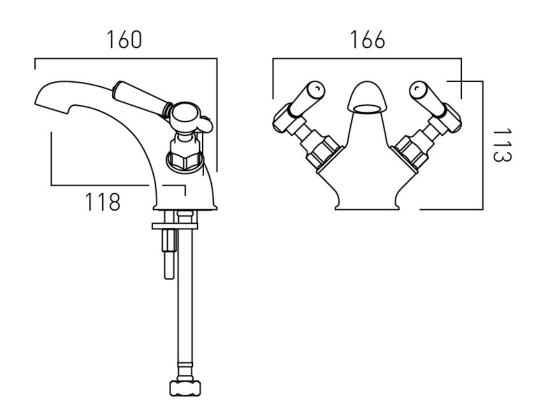

## TECHNICAL DRAWING

**COLLECTION:** AXBRIDGE **PRODUCT CODE:** BC-AXB-200-BN

Timeless Design. Pioneering Performance.

Your journey to distinction awaits.