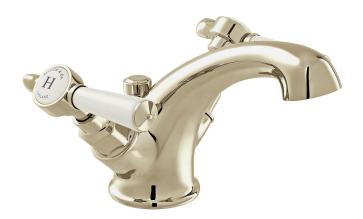

# SPECIFICATION SHEET

**COLLECTION:** AXBRIDGE **PRODUCT CODE:** BC-AXB-200-BN

#### DESCRIPTION:

Axbridge mono basin mixer deck mounted with pop-up waste lever handles with water flow straightener cold ceramic cartridge FL-501-RTC hot ceramic cartridge FL-501-LTC 2 x 1/2" x 400mm flexipipe connections deck mount drill hole diameter 35mm minimum operating pressure 0.2 bar LP

### FINISH:

Bright Nickel

FLOW REGULATOR: FR-FLEXI/5-PLA (2 are required) MINIMUM OPERATING PRESSURE: 0.2 bar LP