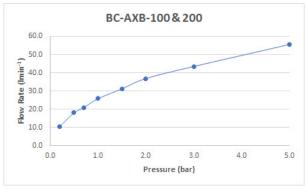

### FLOW RATE AT 3.0 BAR FLOW PRESSURE: 43 l/min

Your journey to distinction awaits.

Timeless Design. Pioneering Performance.