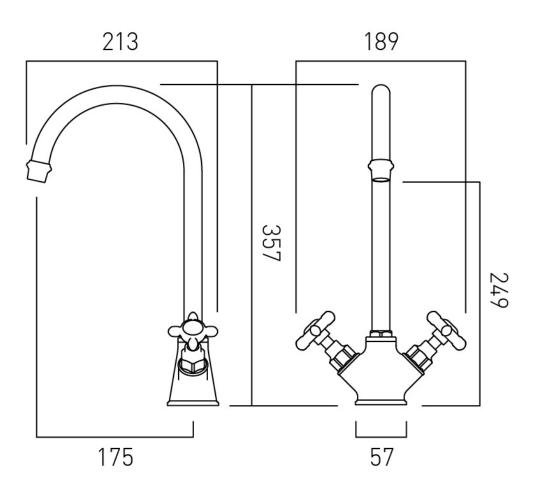

# TECHNICAL DRAWING

**COLLECTION:** AXBRIDGE **PRODUCT CODE:** BC-AXB-150-CP

Timeless Design. Pioneering Performance.

Your journey to distinction awaits.