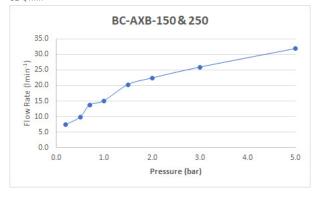

### FLOW RATE AT 3.0 BAR FLOW PRESSURE: 32 l/min

Your journey to distinction awaits.