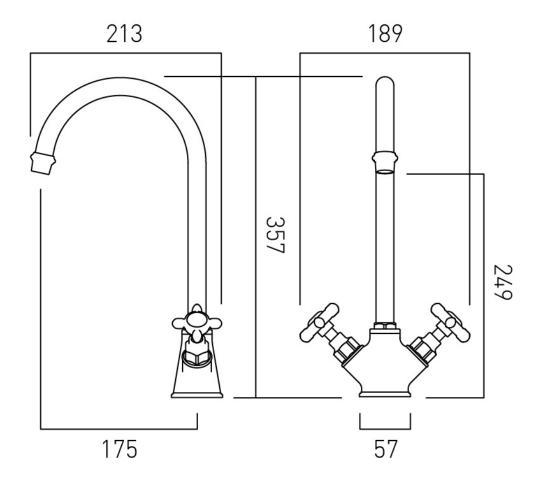

## SPECIFICATION SHEET

**COLLECTION: AXBRIDGE** 

PRODUCT CODE: BC-AXB-150-BN



#### **DESCRIPTION:**

Axbridge Mono Kitchen Mixer deck mounted with swivel spout Cross Handles with water flow straightener hot ceramic cartridge FL-501-LTC cold ceramic cartridge FL-501-RTC 2 x 1/2" x 400mm flexipipe connections deck mount drill hole diameter 35mm minimum operating pressure 0.2 bar LP

#### FINISH:

Bright Nickel

### FLOW REGULATOR:

FR-FLEXI/8-PLA (2 are required)

### **MINIMUM OPERATING PRESSURE:**

0.2 bar LP

#### FLOW RATE AT 3.0 BAR FLOW PRESSURE:

32 l/min





BOOTH & Co. ENGLAND

Timeless Design. Pioneering Performance.

Your journey to distinction awaits.

# TECHNICAL DRAWING

**COLLECTION: AXBRIDGE** 

PRODUCT CODE: BC-AXB-150-BN