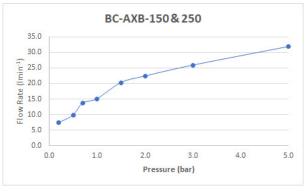

#### FLOW RATE AT 3.0 BAR FLOW PRESSURE:

32 l/min

BOOTH & Co. ENGLAND

Timeless Design. Pioneering Performance.

Your journey to distinction awaits.