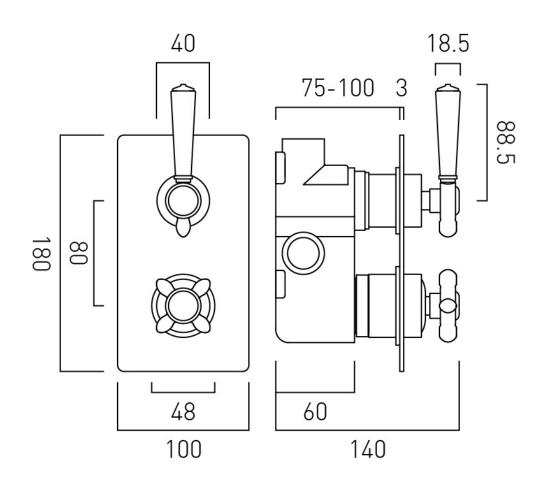

## TECHNICAL DRAWING

**COLLECTION:** AXBRIDGE **PRODUCT CODE:** BC-AXB-148-CP

Timeless Design. Pioneering Performance.

Your journey to distinction awaits.