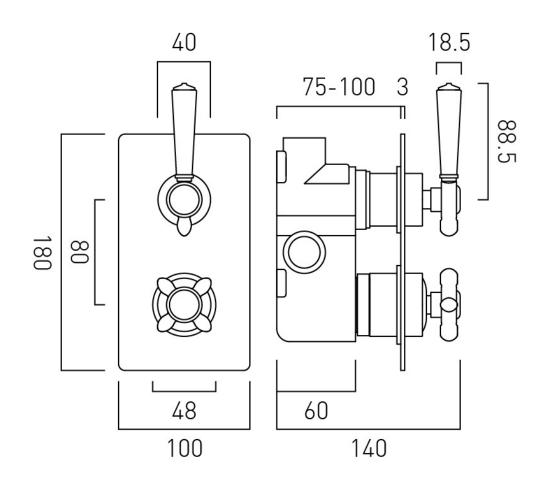

## TECHNICAL DRAWING

**COLLECTION:** AXBRIDGE **PRODUCT CODE:** BC-AXB-148-BN

Timeless Design. Pioneering Performance.

Your journey to distinction awaits.

## DESCRIPTION:

Axbridge 1 Outlet 2 Handle Thermostatic Valve wall mounted Flow cartridge FL-301-RTC 2 x 3/4" female inlets 1 x 3/4" female outlet includes 3/4" - 1/2" adaptors supplied with mortar/tile guard min-max wall mount 75-100mm minimum operating pressure 0.2 bar LP (shower) 1.0 bar MP (bath)