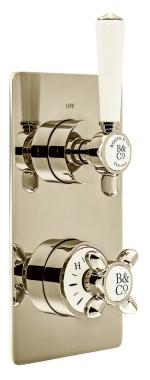

## SPECIFICATION SHEET

**COLLECTION:** AXBRIDGE **PRODUCT CODE:** BC-AXB-148-BN

## DESCRIPTION:

Axbridge 1 Outlet 2 Handle Thermostatic Valve wall mounted Flow cartridge FL-301-RTC 2 x 3/4" female inlets 1 x 3/4" female outlet includes 3/4" - 1/2" adaptors supplied with mortar/tile guard min-max wall mount 75-100mm minimum operating pressure 0.2 bar LP (shower) 1.0 bar MP (bath)

## FINISH:

0.0

Bright Nickel MINIMUM OPERATING PRESSURE: 0.2 bar LP (shower) 1.0 bar MP (bath) FLOW RATE AT 3.0 BAR FLOW PRESSURE: 41 L/min BC-AXB-148 45.0 40.0 5.0 BC-AXB-148

2.0

Pressure (bar)

3.0

4.0

5.0