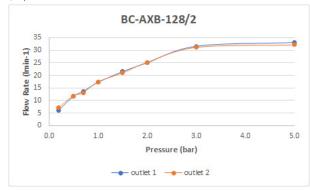

# **MINIMUM OPERATING PRESSURE:**

0.2 bar LP (shower) 1.0 bar MP (bath)

# FLOW RATE AT 3.0 BAR FLOW PRESSURE:

31 l/min

BOOTH & Co.

Timeless Design. Pioneering Performance.

Your journey to distinction awaits.

TECHNICAL DRAWING

**COLLECTION: AXBRIDGE** 

PRODUCT CODE: BC-AXB-128/2-CP