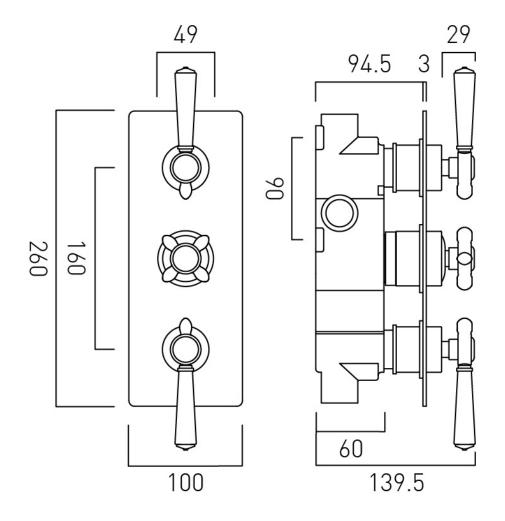

### **DESCRIPTION:**

Axbridge
2 outlet 3 handle thermostatic valve wall mounted thermostatic cartridge V-701-34S flow cartridge 2 x FL-301-RTC
2 x 3/4" female inlets
2 x 3/4" female outlets includes 3/4" - 1/2" adaptors supplied with mortar/tile guard min-max wall mount 75-100mm minimum operating pressure
0.2 bar LP (shower) 1.0 bar MP (bath)

# FLOW RATE AT 3.0 BAR FLOW PRESSURE:

31 l/min

BOOTH & Co.

Timeless Design. Pioneering Performance.

Your journey to distinction awaits.

TECHNICAL DRAWING

**COLLECTION: AXBRIDGE** 

PRODUCT CODE: BC-AXB-128/2-CP