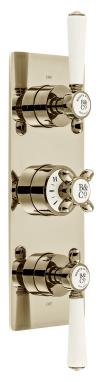

## SPECIFICATION SHEET

**COLLECTION:** AXBRIDGE **PRODUCT CODE:** BC-AXB-128/2-BN

## DESCRIPTION:

Axbridge 2 outlet 3 handle thermostatic valve wall mounted thermostatic cartridge V-701-34S flow cartridge 2 x FL-301-RTC 2 x 3/4" female inlets 2 x 3/4" female outlets includes 3/4" - 1/2" adaptors supplied with mortar/tile guard min-max wall mount 75-100mm minimum operating pressure 0.2 bar LP (shower) 1.0 bar MP (bath)

## FINISH:

Bright Nickel **MINIMUM OPERATING PRESSURE:** 0.2 bar LP (shower) 1.0 bar MP (bath) **FLOW RATE AT 3.0 BAR FLOW PRESSURE:** 31 L/min

Your journey to distinction awaits.