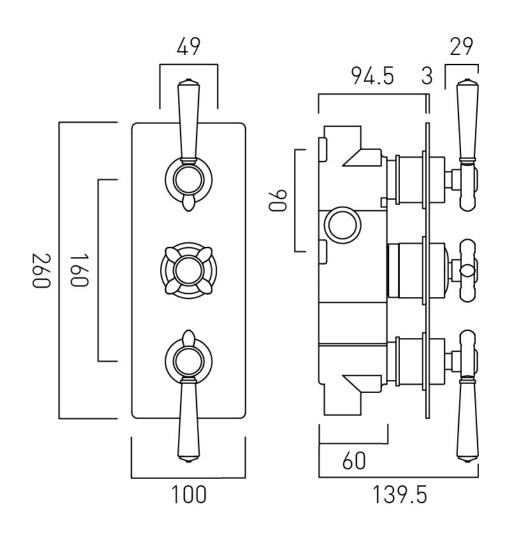

## TECHNICAL DRAWING

COLLECTION: AXBRIDGE PRODUCT CODE: BC-AXB-128/2-BN

Timeless Design. Pioneering Performance.

Your journey to distinction awaits.