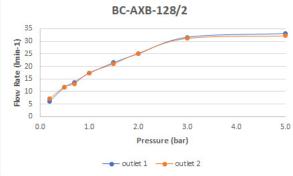

## FINISH:

Bright Nickel **MINIMUM OPERATING PRESSURE:** 0.2 bar LP (shower) 1.0 bar MP (bath) **FLOW RATE AT 3.0 BAR FLOW PRESSURE:** 31 L/min

Your journey to distinction awaits.