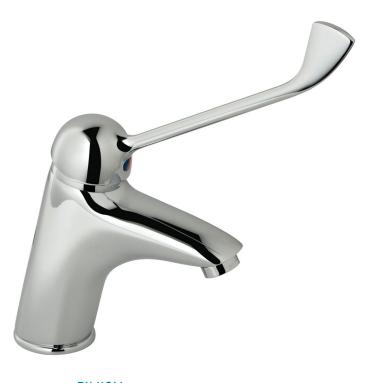

## SPECIFICATION SHEET

COLLECTION: PROJECT LINE PRODUCT CODE: AX-PRO-300-CP

## **DESCRIPTION:**

medical mixer single long lever deck mounted smooth bodied ceramic cartridge CAR-K40B 2 x 1/2" nut x 300mm flexipipe connections deck mount drill hole diameter 35mm minimum operating pressure 0.2 bar LP FINISH: Chrome