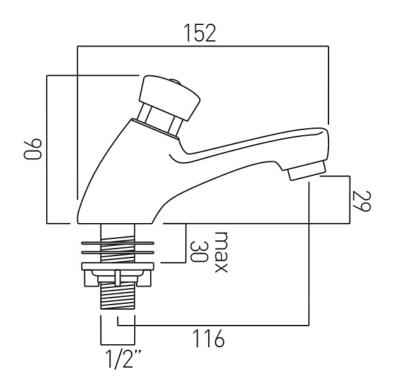

## TECHNICAL DRAWING

COLLECTION: PROJECT LINE PRODUCT CODE: AX-PRO-167/C+H-CP

CONTACT SALES: 01934 744466 AFTERSALES: 01934 745163 EMAIL: SALES@VADO.COM

WWW.VADO.COM/AXCES