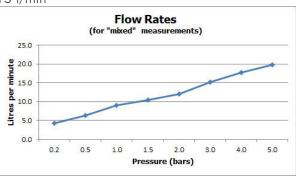

### FINISH:

Chrome FLOW REGULATOR: FR-100/5-PLA MINIMUM OPERATING PRESSURE: 0.2 bar LP FLOW RATE AT 3.0 BAR FLOW PRESSURE: 15 I/min